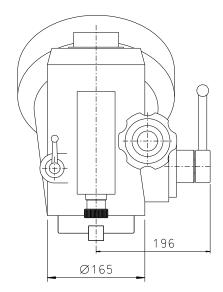

---------------|
| Maximum transmissible torque | 400 Nm                       |
| Maximum speed                | 1.800 rpm                    |
| Bodies rotation              | Manual                       |
| Tool camping system          | Manual by drawbar            |
| Tool taper                   | ISO 50 - DIN 2080 (or other) |
| Drawbar                      | M-24                         |
| Main spindle stroke          | 75 mm                        |
| Bearings lubrication         | Manual greasing              |
| Gears lubrication            | Manual greasing              |
|                              |                              |

## **Optionally:**

External tool cooling. Possibility to fit to different machines on their bases/couplings.



## **General Dimensions**