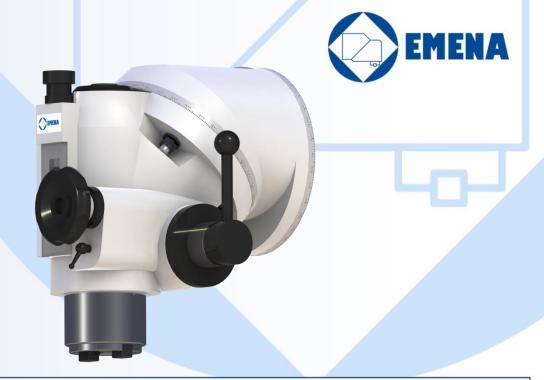

## Multi-angle Milling Head Model: VED-2 ISO 50

## **Technical specifications:**

| Maximum transmissible power  | 7,4 kW                       |
|------------------------------|------------------------------|
| Maximum transmissible torque | 400 Nm                       |
| Maximum speed                | 1.800 rpm                    |
| Bodies rotation              | Manual                       |
| Tool camping system          | Manual by drawbar            |
| Tool taper                   | ISO 50 - DIN 2080 (or other) |
| Drawbar                      | M-24                         |
| Main spindle stroke          | 75 mm                        |
| Bearings lubrication         | Manual greasing              |
| Gears lubrication            | Manual greasing              |
|                              |                              |