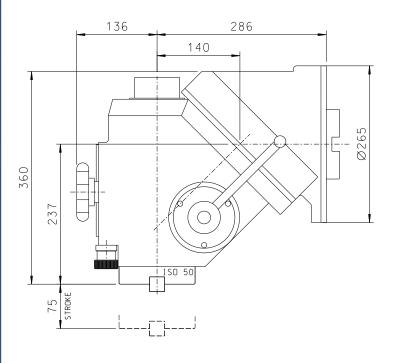

-----------------|
| Maximum transmissible torque | 400 Nm                       |
| Maximum speed                | 1.800 rpm                    |
| Bodies rotation              | Manual                       |
| Tool camping system          | Manual by drawbar            |
| Tool taper                   | ISO 50 - DIN 2080 (or other) |
| Drawbar                      | M-24                         |
| Main spindle stroke          | 75 mm                        |
| Bearings lubrication         | Manual greasing              |
| Gears lubrication            | Manual greasing              |
|                              |                              |

## **Optionally:**

External tool cooling. Possibility to fit to different machines on their bases/couplings.



## **General Dimensions**