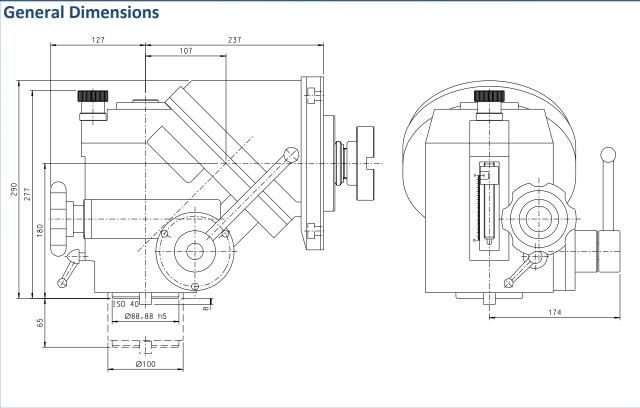

## Multi-angle Milling Head Model: VED-1 ISO 40

## **Technical specifications:**

| Maximum transmissible power  | 5,5 kW                       |
|------------------------------|------------------------------|
| Maximum transmissible torque | 290 Nm                       |
| Maximum speed                | 1.800 rpm                    |
| <b>Bodies rotation</b>       | Manual                       |
| Tool camping system          | Manual by drawbar            |
| Tool taper                   | ISO 40 - DIN 2080 (or other) |
| Drawbar                      | M-16                         |
| Main spindle stroke          | 65 mm                        |
| Bearings lubrication         | Manual greasing              |
| Gears lubrication            | Manual greasing              |